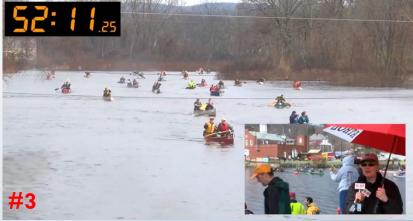

# of VODs w/ Views

199

**Pre-Production Meeting** 

The Benjamins & Schultzbergs

Post-Production Meeting

RIVER RAT RACE 2022 In Memory of Dave Flint

Contrary to local folklore, the weather for River Rat Race is usually not raining or snowing. However, 2022 was an exception. 32 fantastic volunteers braved the elements to bring the 57<sup>th</sup> Annual River Rat Race to viewers.

There was no Dave Flint to promise 65 degrees and sunny.