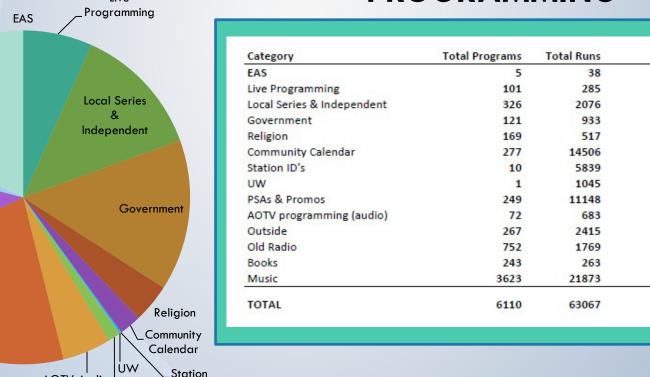

## WVAO-LP 105.9 FM PROGRAMMING

Community Calendar
Announcements
728

**AOTV Audio** 

Programming |

ID's

PSA'S&

**Promos** 

**Total Programs** 

Music

Outside

**Books** 

Old Radio

**Total Hours** 

0:12:36

596:29:16

1136:07:19

1306:14:56

332:43:55

188:52:49

14:45:29

108:59:35

418:23:23

1949:24:53

978:40:32

248:29:34

1624:51:24

8312:48:52

5:15:03